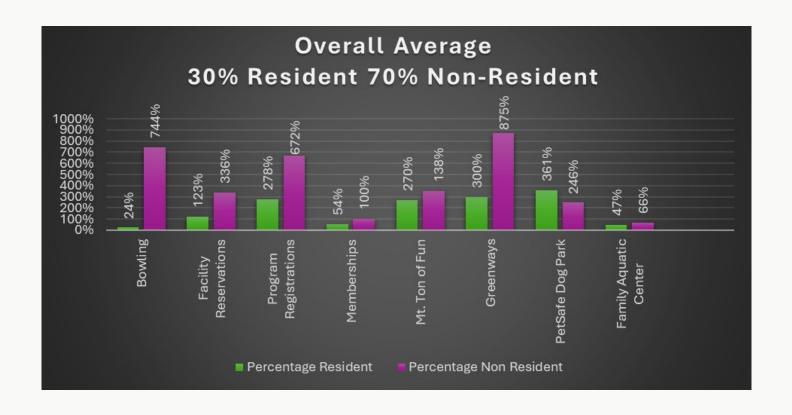

need to know the following....February2024



#### Ups for the month of February 2024 -

- <u>Bowling Center Modernization</u>: Brunswick Bowling made a visit to our Bowling Center as planning has begun for the new equipment install in the summer of '24. Our goal is to have this work done by the High School Bowling Season. Brunswick tells us that it will take about 30 days for this install.
- <u>Community Center Update:</u> The substantial completion date for the Community Center got pushed back this month. My best guess at this point is that we might open the expanded Community Center late in April.....Below are some pictures of the new Lobby and the Hallway leading towards the new Fitness Center.





## February 2024 Revenue and Attendance





### FY23 Resident vs Non-Resident Usage





So much more than a walk in the park,

# <u>February2024 Highlight</u> The Northview Disc Golf Tee Pads (Concrete Completed)