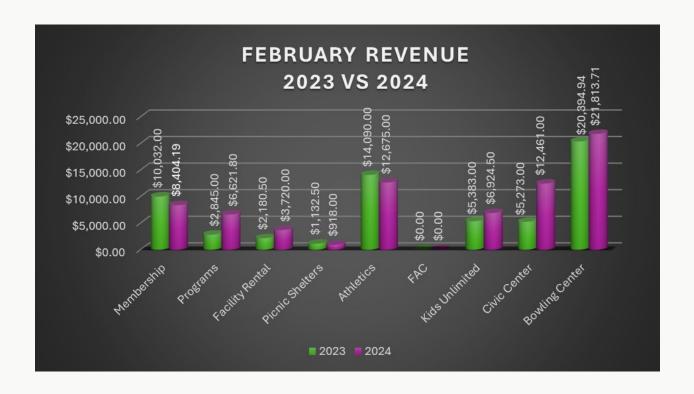

'S BOX

'The Directors' Box'... Bob feels you need to know the following....February2024



#### Ups for the month of February 2024 -

- <u>Bowling Center Modernization</u>: Brunswick Bowling made a visit to our Bowling Center as planning has begun for the new equipment install in the summer of '24. Our goal is to have this work done by the High School Bowling Season. Brunswick tells us that it will take about 30 days for this install.
- <u>Community Center Update:</u> The substantial completion date for the Community Center got pushed back this month. My best guess at this point is that we might open the expanded Community Center late in April.....Below are some pictures of the new Lobby and the Hallway leading towards the new Fitness Center.





## February 2024 Revenue and Attendance





### FY23 Resident vs Non-Resident Usage





So much more than a walk in the park,

# <u>February2024 Highlight</u> The Northview Disc Golf Tee Pads (Concrete Completed)