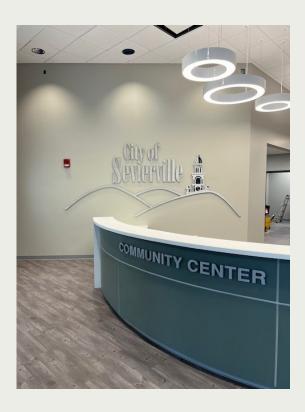

#### Ups for the month of February 2024 -

- <u>Bowling Center Modernization</u>: Brunswick Bowling made a visit to our Bowling Center as planning has begun for the new equipment install in the summer of '24. Our goal is to have this work done by the High School Bowling Season. Brunswick tells us that it will take about 30 days for this install.
- <u>Community Center Update:</u> The substantial completion date for the Community Center got pushed back this month. My best guess at this point is that we might open the expanded Community Center late in April.....Below are some pictures of the new Lobby and the Hallway leading towards the new Fitness Center.