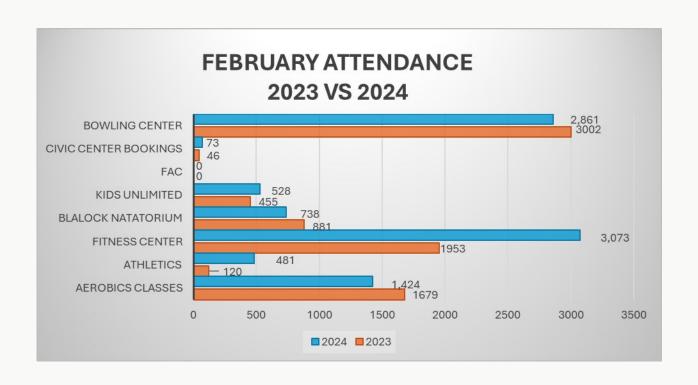

BOX

'The Directors' Box'... Bob feels you need to know the following....February2024



#### Ups for the month of February 2024 -

- <u>Bowling Center Modernization</u>: Brunswick Bowling made a visit to our Bowling Center as planning has begun for the new equipment install in the summer of '24. Our goal is to have this work done by the High School Bowling Season. Brunswick tells us that it will take about 30 days for this install.
- <u>Community Center Update:</u> The substantial completion date for the Community Center got pushed back this month. My best guess at this point is that we might open the expanded Community Center late in April.....Below are some pictures of the new Lobby and the Hallway leading towards the new Fitness Center.





## February 2024 Revenue and Attendance





### FY23 Resident vs Non-Resident Usage





So much more than a walk in the park,

# <u>February2024 Highlight</u> The Northview Disc Golf Tee Pads (Concrete Completed)